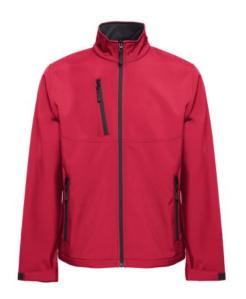

# THC EANES. SOFTSHELL JACKET

# **Specification**

96% polyester and 4% elastane (280 g/m²) softshell jacket with two layers and water resistant coating. Fleece lined jacket with 2 front pockets and diagonal chest pocket, both zippers with rubber pullers. Adjustable cuffs with velcro strap and drawstring at the bottom. Sizes: XS, S, M, L, XL, XXL